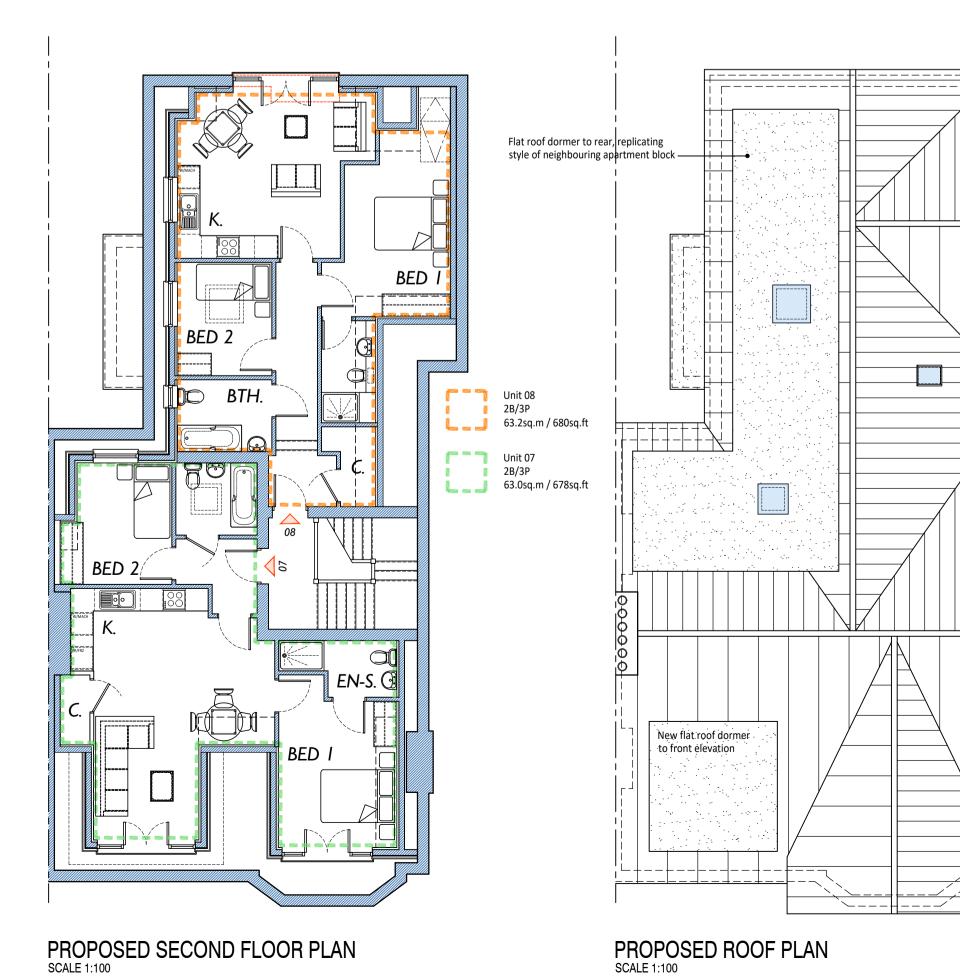

## 11 IMPERIAL AVENUE, WESTCLIFF.

EXTG GROUND FLOOR SCALE 1:100

PROPOSED GROUND FLOOR LAYOUT SCALE 1:100

EXTG FIRST FLOOR SCALE 1:100

PROPOSED FIRST FLOOR LAYOUT SCALE 1:100

SCALE 1:100