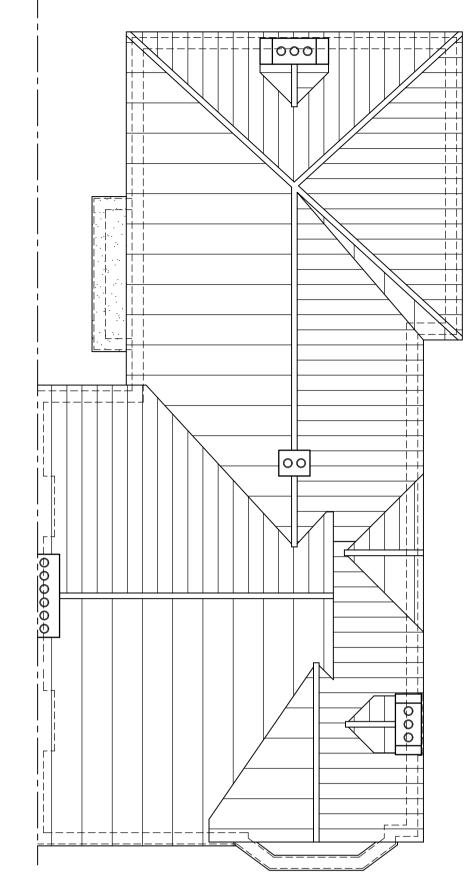

## 11 IMPERIAL AVENUE, WESTCLIFF.



EXTG GROUND FLOOR SCALE 1:100



PROPOSED GROUND FLOOR LAYOUT SCALE 1:100



EXTG FIRST FLOOR SCALE 1:100



PROPOSED FIRST FLOOR LAYOUT SCALE 1:100



SCALE 1:100

## EXTG ROOF PLAN SCALE 1:100



## SITE LOCATION PLAN SCALE 1:500



General:

This drawing is the copyright of More Space Architecture Ltd, which cannot be copied without prior consent

The drawing is to be read in conjunction with all other drawings, schedules and specifications, and all other relevant consultants and/or specialists' information relating to the project. All dimensions are in millimetres unless otherwise stated. Do not scale from this drawing, use figure dimensions only. All levels and dimensions to be checked on site prior to commencemer

of works. All discrepancies to be relayed back to More Space Architecture Ltd as soon as possible The contractor is to comply in all respects with the current Building Regulations whether or not specifically stated on these drawings.

IMPORTANT NOTE: Works to be ful