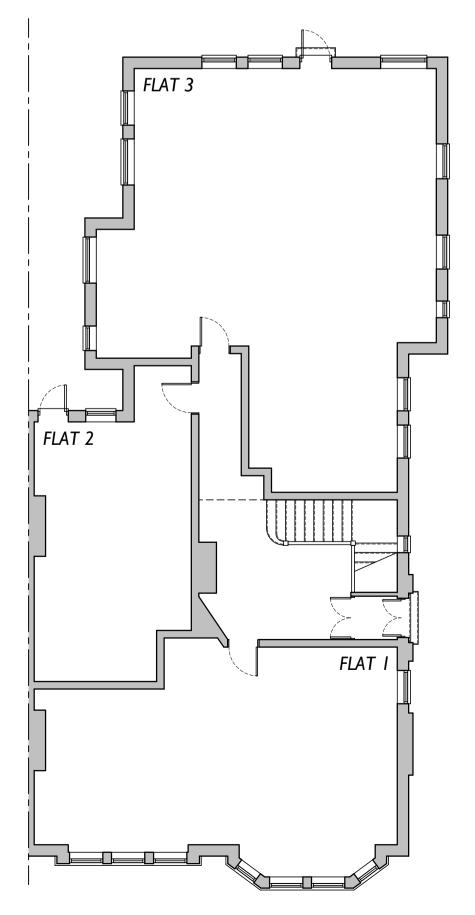

## 11 IMPERIAL AVENUE, WESTCLIFF.

EXTG GROUND FLOOR SCALE 1:100

PROPOSED GROUND FLOOR LAYOUT SCALE 1:100

EXTG FIRST FLOOR SCALE 1:100

PROPOSED FIRST FLOOR LAYOUT SCALE 1:100

SCALE 1:100