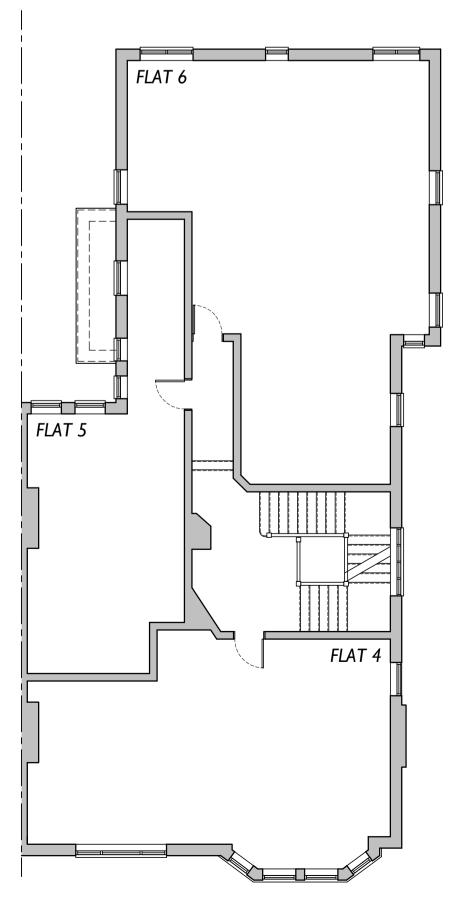

## 11 IMPERIAL AVENUE, WESTCLIFF.

EXTG GROUND FLOOR SCALE 1:100

PROPOSED GROUND FLOOR LAYOUT SCALE 1:100

EXTG FIRST FLOOR SCALE 1:100

PROPOSED FIRST FLOOR LAYOUT SCALE 1:100

SCALE 1:100